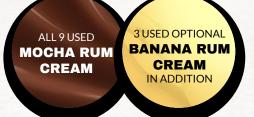

Creators had to include at least one talking point in voiceover and text overlay in their 15 second to 1 minute video:

- Under 99 calories per 1.5 oz
- Natural flavors and Ingredients
- Delicious Indulgent & Decadent without the guilt
- Perfect coffee companion (Mocha Rum Cream flavor)
- Offers a unique flavor There is no other alcohol like it
- Versatile Served blended, over ice, in desserts, and more

The Blue Chair Bay Rum logo and bottle was required to be visible on-screen. Hashtags: #MochaRumCream #BlueChairBayRum #BananaRumCream (optional)