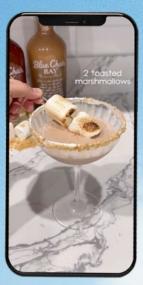

# songfluencer

Songfluencer partnered with Kenny Chesney's Blue Chair Bay Rum to promote their Banana Rum Cream and the release of their new Mocha Rum Cream. We sourced foodies and mixologists that were on-brand with "living the island lifestyle, one sip at a time" to share recipes and information about these focus flavors with their audiences.

## **Creator Requirements**

Before shooting any content, each creator selected a recipe from the Blue Chair Bay Rum official website to highlight these rum cream flavors in espresso martinis and other tropical favorites. Creators were required to present a video concept for approval. Songfluencer worked between the client and creators every step of the way for all changes, approvals, and posts.

Creators had to include at least one talking point in voiceover and text overlay in their 15 second to 1 minute video:

- Under 99 calories per 1.5 oz
- Natural flavors and Ingredients
- Delicious Indulgent & Decadent without the guilt
- Perfect coffee companion (Mocha Rum Cream flavor)
- Offers a unique flavor There is no other alcohol like it
- Versatile Served blended, over ice, in desserts, and more