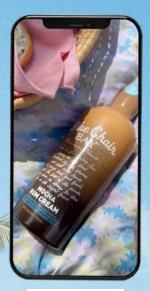

# songfluencer

Songfluencer partnered with Kenny Chesney's Blue Chair Bay Rum to promote their Banana Rum Cream and the release of their new Mocha Rum Cream. We sourced foodies and mixologists that were on-brand with "living the island lifestyle, one sip at a time" to share recipes and information about these focus flavors with their audiences.

The Blue Chair Bay Rum logo and bottle was required to be visible on-screen. Hashtags: #MochaRumCream #BlueChairBayRum #BananaRumCream (optional)