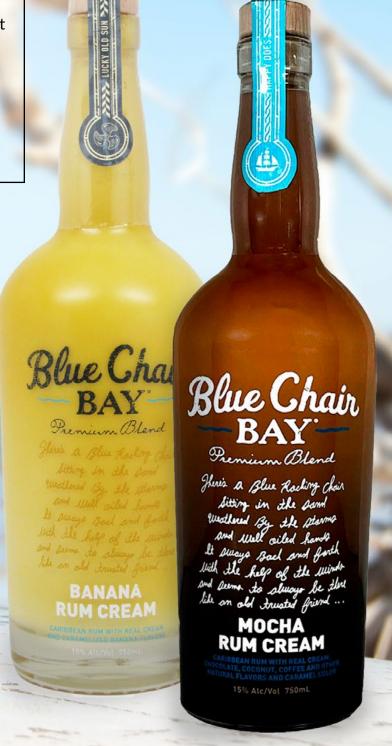

# songfluencer

Songfluencer partnered with Kenny Chesney's Blue Chair Bay Rum to promote their Banana Rum Cream and the release of their new Mocha Rum Cream. We sourced foodies and mixologists that were on-brand with "living the island lifestyle, one sip at a time" to share recipes and information about these focus flavors with their audiences.

The Blue Chair Bay Rum logo and bottle was required to be visible on-screen. Hashtags: #MochaRumCream #BlueChairBayRum #BananaRumCream (optional)